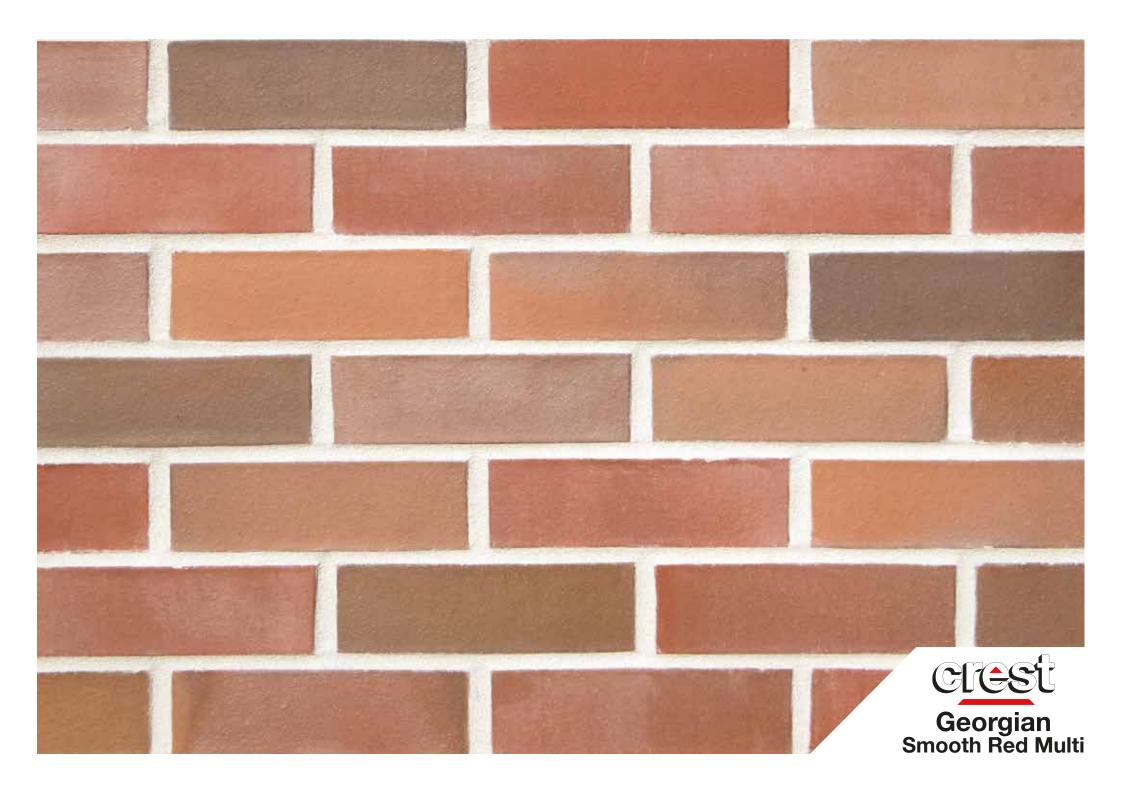

## **Georgian Smooth Red Multi**

**size** 65mm

compressive strength ≥ 75 N/mm<sup>2</sup>

water absorption ≤7%

durability FL / F2

weight per pack 65mm: 1120kg

pack size 65mm: 560

active soluble salts content S2

**dry weight per brick** 2.0kg

dimensional tolerences T2 Range Category R1

**call us** 01430 432667

email info@crest-bst.co.uk

www. crest-bst.co.uk

visit our showroom
Howdenshire Way
Knedlington Road
Howden
DN14 7HZ